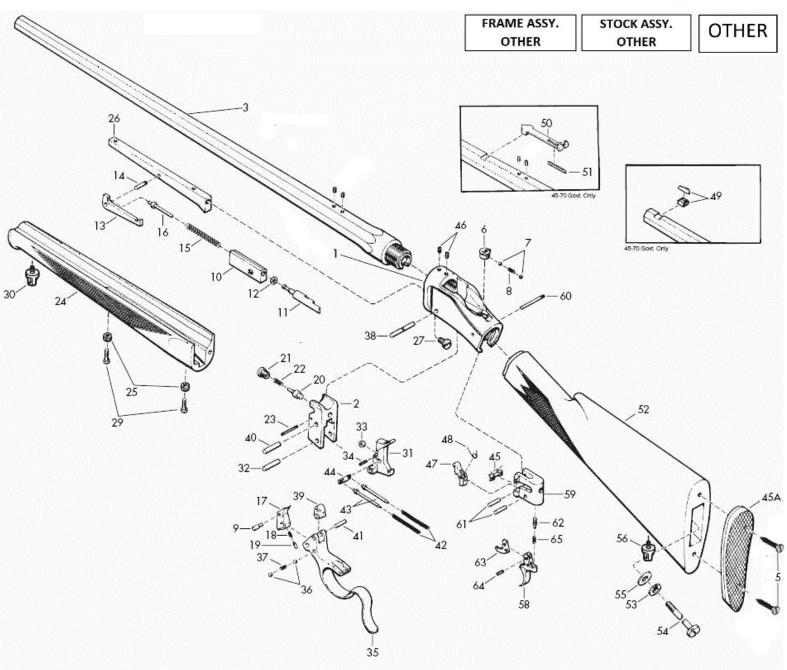

|           |    |                      | shipment — subject to change without n                             | iotice.                                                            | Price | s effective Janu | Jary 1, 2024.                                       |
|-----------|----|----------------------|--------------------------------------------------------------------|--------------------------------------------------------------------|-------|------------------|-----------------------------------------------------|
| Ref.<br># |    | Part #               | Description                                                        | Ref.<br>#                                                          |       | Part #           | Description                                         |
| 5         |    | B3474733             | BUTT PLATE SCREW (45-70)                                           | 50                                                                 | *     | B3474652         | REAR SIGHT APERATURE, TRADITIONAL                   |
| 5         |    | B3474628             | BUTT PLATE SCREW, TRADITIONAL                                      | 51                                                                 |       | B3474882         | REAR SIGHT ELEVATOR , 45-70                         |
| 6         | *  | B3474742             | DEFLECTOR                                                          | 51                                                                 |       | B3474656         | REAR SIGHT ELEVATOR TRADITIONAL, 38-55 (4.6MM)      |
| 6         | *  | U3474632             | DEFLECTOR, WSM, TRADITIONAL                                        | 51                                                                 |       | B3474945         | REAR SIGHT ELEVATOR, 454 CASULL                     |
| 7         |    | B3474744             | DEFLECTOR BALL                                                     | 51                                                                 |       | B3474655         | REAR SIGHT ELEVATOR, TRADITIONAL, 30-30/45-70       |
| 8         |    | B3474746             | DEFLECTOR BALL SPRING                                              | 52                                                                 | *     | U3474656         | STOCK, BPCR TARGET (SHOT SHOW '09)                  |
| 9         | *  | B3474750             | EJECTOR CONNECTING PIN                                             | 52                                                                 | *     | U3474659         | STOCK, CREEDMOOR (DAVIDSON'S)                       |
| 10        | *  | B3474753             | EJECTOR HAMMER                                                     | 52                                                                 | *     | U3474634         | STOCK, WSM, HIGH WALL/TRADITIONAL                   |
| 11        | *  | B3474756             | EJECTOR HAMMER EXTENTION                                           | 53                                                                 |       | B3474895         | STOCK BOLT LOCK WASHER                              |
| 11        | *  | B3474757             | EJECTOR HAMMER EXTENTION, BPCR                                     | 54                                                                 |       | B3474893         | STOCK BOLT                                          |
| 12        | *  | B3474759             | EJECTOR HAMMER EXTENTION WASHER                                    | 55                                                                 |       | B3474896         | STOCK BOLT WASHER                                   |
| 13        | *  | B3474761             | EJECTOR HAMMER SEAR                                                | 56                                                                 |       | B3474897         | STOCK SLING EYELET                                  |
| 14        | *  | B3474763             | EJECTOR HAMMER SEAR PIN                                            | 60                                                                 |       | B3474938         | TRIGGER HOUSING PIN                                 |
| 15        | *  | B3474765             | EJECTOR HAMMER SPRING                                              | 61                                                                 | *     | B3474876         | SEAR SPRING PIN                                     |
| 16        | *  | B3474767             | EJECTOR HAMMER SPRING GUIDE                                        | 61                                                                 | *     | B3474907         | TRIGGER PIN/SEAR PIN                                |
| 17        | *  | B3474625             | EXTRACTOR, (45-70)                                                 | 62                                                                 | *     | B3474923         | TRIGGER PULL ADJ. SCREW                             |
| 17        | *  | B3474769             | EXTRACTOR, 223REM                                                  | 65                                                                 | *     | B3474912         | TRIGGER SPRING                                      |
| 17        | *  | B3474768             | EXTRACTOR, 223, 80-06/22-250                                       | 45A                                                                |       | B3474734         | BUTT PLATE, BPCR                                    |
| 17        | *  | B3474636             | EXTRACTOR, 270, 30-30/22-230<br>EXTRACTOR, 30-30/38-55 TRADITIONAL | 45A                                                                |       | B3474624         | BUTT PLATE, TRADITIONAL                             |
| 17        | *  | B3474943             | EXTRACTOR, 44 MAG/45 COLT TRADITIONAL                              | 45A                                                                |       | B3474944         | BUTT PLATE, TRADITIONAL (COLOR CASE HARDENED)       |
| 17        | *  | B3474775             | EXTRACTOR, 45-70 HI-WALL & TRADITIONAL                             | 45A                                                                |       | U3474655         | RECOIL PAD                                          |
| 17        | *  | B3474773             | EXTRACTOR, 7MM MAG ONLY                                            | 10/1                                                               |       | B3474623         | FRONT SIGHT, ADJ BASE                               |
| 17        | *  | U3474646             | EXTRACTOR, JMM MAG ONLY<br>EXTRACTOR, WSM ('05)                    |                                                                    |       | B3474622         | FRONT SIGHT, ADJ BASE SPRING                        |
| 18        | *  | B3474774             | EXTRACTOR, WSM (03)                                                |                                                                    |       | B3474626         | FRONT SIGHT, ADJ LOCK COLLAR                        |
| 10        | *  | B3474776             | EXTRACTOR, SPRING PLUNGER                                          |                                                                    |       | B3474627         | FRONT SIGHT, ADJ SIGHT BODY & TUBE                  |
| 20        | *  | B34747780            | FIRING PIN                                                         |                                                                    |       | B3474621         | FRONT SIGHT, ADJ THREAD BOSS                        |
| 20        | *  | B3474780<br>B3474783 | FIRING PIN                                                         |                                                                    |       | B3474630         | FRONT SIGHT, ADJ WIND LOCK KNOB                     |
| 22        | *  | B3474789             | FIRING PIN BOSHING                                                 |                                                                    |       | B3474629         | FRONT SIGHT, ADJ WIND SCREW & KNOB                  |
| 22        | *  | B3474787             | FIRING PIN SPRING                                                  |                                                                    |       | B3474821         | GRIP CAP PIN                                        |
| 24        | *  | U3474657             | FOREARM, BPCR TARGET (SHOT SHOW '09)                               |                                                                    |       | B3474820         | GRIP CAP SCREW, BPCR                                |
| 24        | *  | U3474648             | FOREARM, CENTENNIAL HUNTER 30-06 GRADE 3                           |                                                                    |       | B3474683         | REAR SIGHT ELEVATOR SCREW LOCKING COLLAR            |
| 24        | *  | U3474658             | FOREARM, CREEDMOOR (DAVIDSON'S)                                    |                                                                    |       | B3474688         | REAR SIGHT LADDER ASSEMBLY, BPCR                    |
| 24        | *  | B3474796             | FOREARM, GRADE 1                                                   |                                                                    |       | B3474696         | REAR SIGHT WINDAGE BASE MOUNT SCRW, BPCR            |
| 24        | *  | U3474645             | FOREARM, HIGH WALL 30-06                                           |                                                                    |       | B3474695         | REAR SIGHT WNDAGE BASE SPRING, STD                  |
| 24        | *  | U3474644             | FOREARM, HUNTER .405 WIN/45-70                                     |                                                                    |       | B3474689         | REAR SIGHT WNDAGE LOCK KNOB SCREW, BPCR             |
| 24        | *  | U3474633             | FOREARM, WSM HIGH WALL TRADITIONAL                                 |                                                                    |       | B3474690         | REAR SIGHT WNDAGE LOCK KNOB, BPCR                   |
| 25        | *  | B3474808             | FOREARM ESCUTCHEON                                                 |                                                                    |       | B3474694         | REAR SIGHT WNDAGE SCREW, BPCR                       |
| 26        | *  | B3474808             | FOREARM ESCOTCHEON                                                 |                                                                    |       | B3474691         | REAR SIGHT WNDAGE SPRING WASHER, BPCR               |
| 20        | *  | B3474810<br>B3474812 | FOREARM HANGER BOLT                                                |                                                                    |       | B3474984         | TANG SCREW NUT, BPCR                                |
| 27        | *  | B3474812<br>B3474816 | FOREARM HANGER BOLI                                                |                                                                    |       | B3474982         | TANG SCREW, BPCR                                    |
| 30        | -  | B3474810<br>B3474809 | FOREARM SCREW                                                      |                                                                    |       | B3474660         | TANG SIGHT APERATURE, TRADITIONAL                   |
| 35        | *  | B3474809<br>B3474834 | LEVER                                                              |                                                                    |       | B3474665         | TANG SIGHT ASSEMBLY, TRADITIONAL                    |
| 35        | *  | U3474635             | LEVER<br>LEVER, WSM, HIGH WALL/TRADITIONAL                         |                                                                    |       | B3474697         | TANG SIGHT ASSEMBLI, MADHONAL                       |
| 35        | *  | B3474838             | LEVER, WSM, HIGH WALL/TRADITIONAL                                  |                                                                    |       | B3474686         | TANG SIGHT DASE, BECK<br>TANG SIGHT DISC, #60, BPCR |
| 30        | *  | B3474830<br>B3474840 | LEVER LATCH BALL                                                   |                                                                    |       | B3474685         | TANG SIGHT DISC, #70, BPCR                          |
| 37        | *  | B3474840<br>B3474836 | LEVER PIN                                                          |                                                                    |       | B3474670         | TANG SIGHT DISC, #70, BLOK                          |
| 40        | *  | B3474836<br>B3474848 |                                                                    |                                                                    |       | 2317 10/0        | I are sight moore conen, maprional                  |
| 40        | *  | B3474848<br>B3474848 | LINK PIN<br>LINK LEVER PIN                                         |                                                                    | ddi   | tional parts     | are available by contacting our parts               |
| 41        | *  |                      | MAINSPRING                                                         | Additional parts are available by contacting our parts department. |       |                  |                                                     |
|           | *  | B3474852             | MAINSPRING<br>MAINSPRING GUIDE                                     |                                                                    |       |                  |                                                     |
| 43        | ., | B3474855             |                                                                    |                                                                    |       |                  | 1-800-322-4626 x3                                   |
| 44        |    | B3474857             |                                                                    | <u> </u>                                                           |       |                  |                                                     |
| 45        | ×  | B3474861             | MAINSPRING GUIDE RETAINER (REAR)                                   |                                                                    |       |                  |                                                     |
| 46        |    | B3474865             | SCOPE MOUNT FILLER SCREWS                                          |                                                                    |       |                  |                                                     |
| 49        | *  | B3474880             | FRONT SIGHT, 45-70                                                 |                                                                    |       |                  |                                                     |
| 49        | *  | B3474650             | FRONT SIGHT, TRADITIONAL, 30-30 (53W)                              |                                                                    |       |                  |                                                     |
| 49        | *  | B3474649             | FRONT SIGHT, TRADITIONAL, 38-55 (45W)                              |                                                                    |       |                  |                                                     |
| 50        | *  | B3474881             | REAR SIGHT APERATURE, 45-70                                        |                                                                    |       |                  |                                                     |

# 1885 HW

Schematic is provided for parts identification only and should not be used as a guide to assemble guns. CAUTION: Winchester parts are not recommended for use in other guns though models may be similar. Inadequately fitted parts may be dangerous.