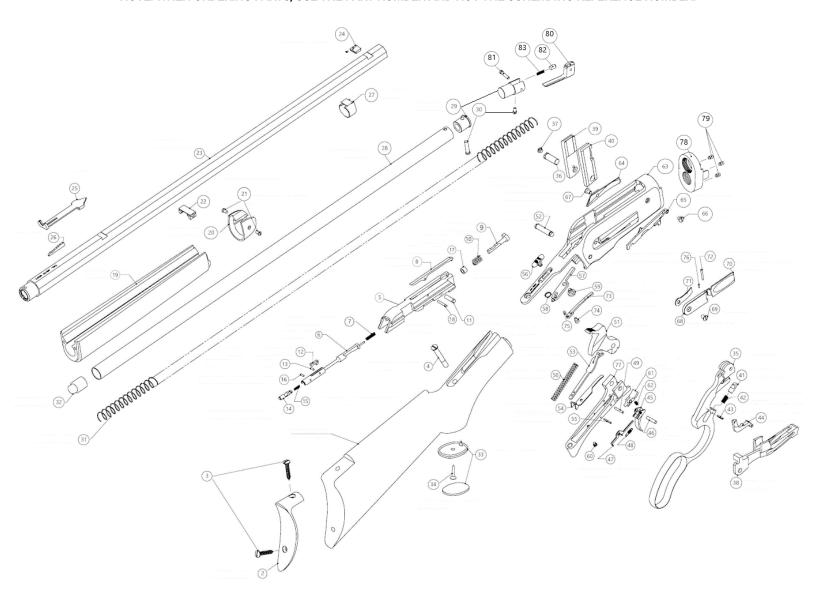

| Ref. # |   | Part #     | Description                        |
|--------|---|------------|------------------------------------|
| 1      | * | U34868501  | STOCK ASSY. PISTOL GRIP, GRADE 1   |
| 1      | * | U34869804  | STOCK ASSY. SHORT RIFLE            |
| 1      | * | U3486E8503 | STOCK ASSY. STRAIGHT GRIP, GRADE 1 |
| 1      | * | U3486T501  | STOCK ASSY. TAKEDOWN               |
| 2      |   | U3486E1801 | BUTT PLATE                         |
| 2      |   | U34861800  | BUTT PLATE, CRESCENT               |
| 3      |   | U34860020  | BUTT PLATE SCREW (2)               |
| 4      |   | U34868600  | UPPER TANG SCREW                   |
| 6      | * | U34860201  | FIRING PIN ASSEMBLY                |
| 7      | * | U34860114  | FIRING PIN SPRING                  |
| 19     | * | U3486E1702 | FOREARM, GRADE 1                   |
| 19     | * | U34861500  | FOREARM, OCTAGON, GRADE 1,         |
| 19     | * | U34869805  | FOREARM, SHORT RIFLE               |
| 19     | * | U34861701  | FOREARM, TAKEDOWN                  |
| 20     |   | U3486E2001 | FOREARM CAP                        |
| 20     |   | U34862000  | FOREARM CAP (FOR OCTAGON BARREL)   |
| 21     |   | U34862800  | FOREARM CAP SCREW (2)              |
| 24     | * | U34867201  | FRONT SIGHT                        |
| 25     | * | U3486E7601 | REAR SIGHT                         |
| 26     |   | U3486E2400 | REAR SIGHT ELEVATOR                |
| 26     |   | U34867028  | REAR SIGHT ELEVATOR (DELUXE)       |
| 28     |   | U34860800  | MAGAZINE TUBE                      |
| 28     |   | U3486E0801 | MAGAZINE TUBE, EXTRA LIGHT         |
| 29     |   | U34860194  | MAGAZINE CAP                       |
| 29     |   | U3486E9402 | MAGAZINE CAP, EXTRA LIGHT          |
| 29     |   | U34869401  | MAGAZINE CAP, TAKEDOWN             |
| 30     |   | U34869800  | MAGAZINE CAP SCREW                 |
| 30     |   | U3486E9802 | MAGAZINE CAP SCREW, EXTRA LIGHT    |
| 30     |   | U34869801  | MAGAZINE CAP SCREW, TAKEDOWN       |
| 31     |   | U34860202  | MAGAZINE SPRING                    |
| 31     |   | U3486E0201 | MAGAZINE SPRING, EXTRA LIGHT       |
| 32     |   | U34860190  | MAGAZINE FOLLOWER                  |
| 32     |   | U34869001  | MAGAZINE FOLLOWER, TAKEDOWN        |
| 80     |   | U34861200  | TAKEDOWN HANDLE                    |
| 81     |   | U34861700  | TAKEDOWN HANDLE SCREW              |
| 82     |   | U34861300  | TAKEDOWN HANDLE RETAINER           |
| 83     |   | U34861501  | TAKEDOWN HANDLE RETAINER SPRING    |