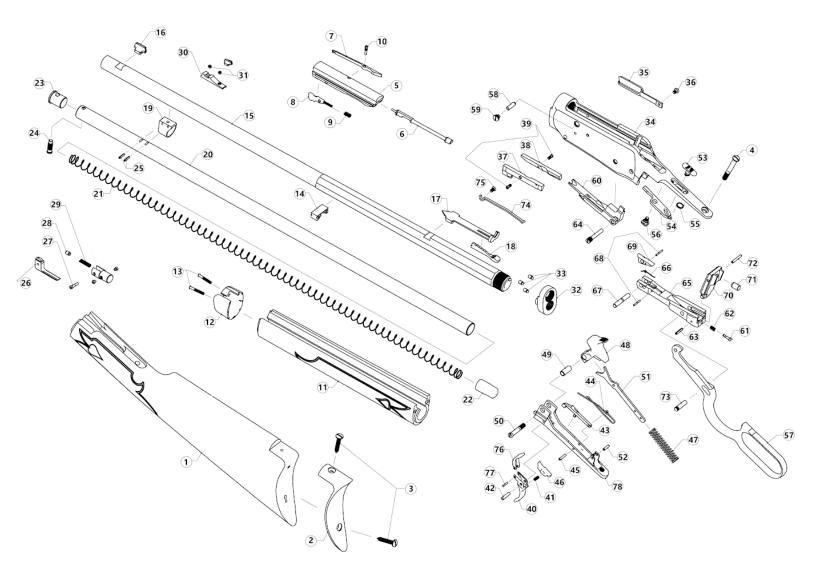

## Lever Action Rifle

## Model 94

IMPORTANT: When ordering, list part number, part name, gun gauge/caliber and serial number. Please specify grade. Prices F.O.B. point of shipment - subject to change without notice. Prices effective January 1, 2024.

| Ref. #                                                                                  |   | Part #     | Description                           |
|-----------------------------------------------------------------------------------------|---|------------|---------------------------------------|
| 1                                                                                       | * | U341000075 | STOCK, SHORT                          |
| 1                                                                                       | * | U341000076 | STOCK, SPORTING                       |
| 2                                                                                       |   | U341000082 | BUTT PLATE, SHORT                     |
| 2                                                                                       |   | U341000083 | BUTT PLATE, SPORTING                  |
| 3                                                                                       |   | U34923408  | BUTT PLATE SCREW                      |
| 4                                                                                       |   | U341000066 | TANG SCREW (UPPER)                    |
| 6                                                                                       | * | U341000025 | FIRING PIN                            |
| 11                                                                                      | * | U341000073 | FOREARM, SHORT                        |
| 11                                                                                      | * | U341000074 | FOREARM, SPORTING                     |
| 12                                                                                      |   | U341000028 | FOREARM CAP                           |
| 12                                                                                      |   | U341000071 | FOREARM CAP, SHORT                    |
| 12                                                                                      |   | U341000072 | FOREARM CAP, SPORTING                 |
| 13                                                                                      |   | U341000030 | FOREARM CAP SCREW                     |
| 14                                                                                      |   | U341000070 | FOREARM CAP RETAINER, SHORT, SPORTING |
| 16                                                                                      | * | U341000057 | SIGHT, FRONT                          |
| 17                                                                                      | * | U341000058 | SIGHT, REAR                           |
| 18                                                                                      |   | U341000095 | REAR SIGHT ELEVATOR (HEIGHT 6)        |
| 18                                                                                      |   | U341000096 | REAR SIGHT ELEVATOR (HEIGHT 6.6)      |
| 21                                                                                      |   | U341000008 | MAGAZINE SPRING                       |
| 21                                                                                      |   | U341000091 | MAGAZINE SPRING, SHORT                |
| 22                                                                                      |   | U341000051 | MAGAZINE FOLLOWER                     |
| 22                                                                                      |   | U341000090 | MAGAZINE FOLLOWER, SHORT, SPORTING    |
| 23                                                                                      |   | U341000052 | MAGAZINE PLUG                         |
| 24                                                                                      |   | U341000053 | MAGAZINE PLUG SCREW                   |
| 26                                                                                      |   | U34929823  | TAKEDOWN HANDLE                       |
| 27                                                                                      |   | U34929824  | TAKEDOWN HANDLE SCREW                 |
| 28                                                                                      |   | U34861300  | TAKEDOWN HANDLE RETAINER              |
| 29                                                                                      |   | U34861501  | TAKEDOWN HANDLE RETAINER SPRING       |
|                                                                                         |   |            |                                       |
| Additional parts are available by contacting our parts department.<br>1-800-322-4626 x3 |   |            |                                       |

\*Indicates part must be fitted by Winchester Repeating arms Service Department or qualified gunsmith. \*\*Factory installation only - Return firearm for installation. +Part may be purchased only by holders of current, valid Federal Firearms License.

## Model 94

NOTE: WHEN ORDERING PARTS, USE THE PART NUMBER AND NOT THE SCHEMATIC REFERENCE NUMBER.

Schematic is provided for parts identification only and should not be used as a guide to assemble guns. CAUTION: Winchester parts are not recommended for use in other guns though models may be similar. Inadequately fitted parts may be dangerous.